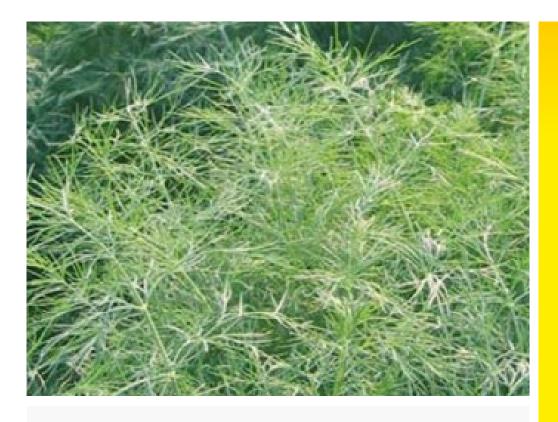

## **Greensleeves**

## Herb - Dill

- A very stable, dark green leafy type
- Strong against bolting and suited for all year growing
- Suitable for fresh bundles